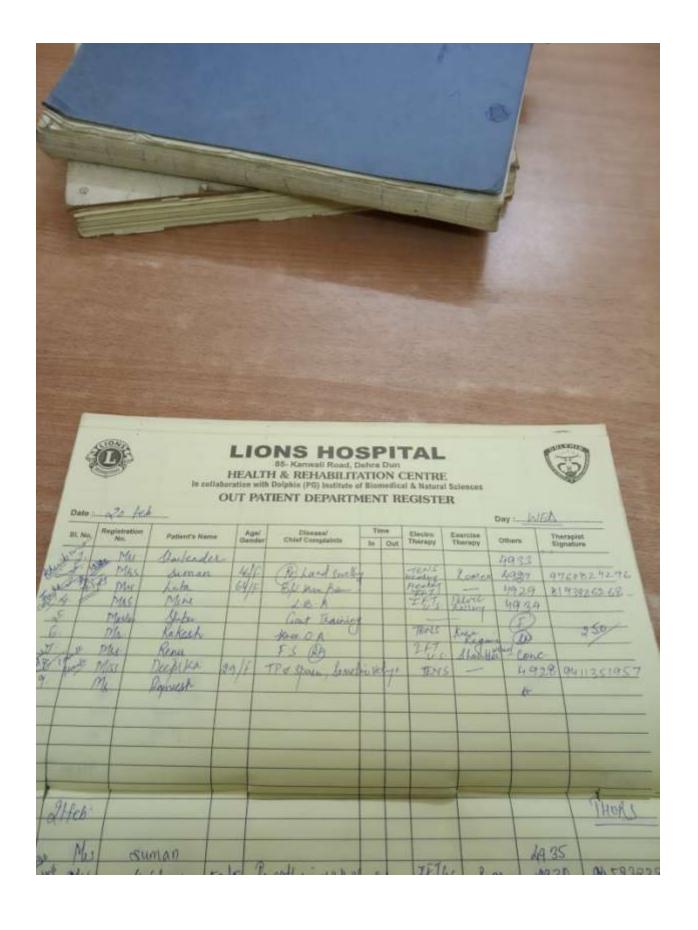

### **DOLPHIN PHYSIO EXERCISE & REHABILITATION CLINIC**

(Unit of : Dolphin (P.G.) Institute of Biomedical & Natural Sciences) Campus : Jankalyan Hospital, 3 Old Survey Road, Dehra Dun (Uttarakhand)

#### OUT PATIENT DEPARTMENT REGISTER

Date:29:02-2019.....

Day Tryreday

| SI. No. | Registration<br>No. |                          | Age/<br>Gender                                                                                                                                                                                                                                                                                                                                                                                                                                                                                                                                                                                                                                                                                                                                                                                                                                                                                                                                                                                                                                                                                                                                                                                                                                                                                                                                                                                                                                                                                                                                                                                                                                                                                                                                                                                                                                                                                                                                                                                                                                                                                                                 | Disease/<br>Chief Complaints | -     | ne<br>Out   | Electro<br>Therapy | Exercise<br>Therapy      | Others | Therapist<br>Signature |
|---------|---------------------|--------------------------|--------------------------------------------------------------------------------------------------------------------------------------------------------------------------------------------------------------------------------------------------------------------------------------------------------------------------------------------------------------------------------------------------------------------------------------------------------------------------------------------------------------------------------------------------------------------------------------------------------------------------------------------------------------------------------------------------------------------------------------------------------------------------------------------------------------------------------------------------------------------------------------------------------------------------------------------------------------------------------------------------------------------------------------------------------------------------------------------------------------------------------------------------------------------------------------------------------------------------------------------------------------------------------------------------------------------------------------------------------------------------------------------------------------------------------------------------------------------------------------------------------------------------------------------------------------------------------------------------------------------------------------------------------------------------------------------------------------------------------------------------------------------------------------------------------------------------------------------------------------------------------------------------------------------------------------------------------------------------------------------------------------------------------------------------------------------------------------------------------------------------------|------------------------------|-------|-------------|--------------------|--------------------------|--------|------------------------|
| 1       | 140.                | Dr Sandip Ahuja          | 541 M                                                                                                                                                                                                                                                                                                                                                                                                                                                                                                                                                                                                                                                                                                                                                                                                                                                                                                                                                                                                                                                                                                                                                                                                                                                                                                                                                                                                                                                                                                                                                                                                                                                                                                                                                                                                                                                                                                                                                                                                                                                                                                                          |                              | 10:00 |             | No                 | V                        | N=N    |                        |
| 0       |                     | Dilip Singh Rough        | -                                                                                                                                                                                                                                                                                                                                                                                                                                                                                                                                                                                                                                                                                                                                                                                                                                                                                                                                                                                                                                                                                                                                                                                                                                                                                                                                                                                                                                                                                                                                                                                                                                                                                                                                                                                                                                                                                                                                                                                                                                                                                                                              | Lumbar Spandybsis            | 11:00 | 11:45       | METENS             | Stretch<br>NFS+MET       | -      |                        |
| 3       |                     |                          | 541M                                                                                                                                                                                                                                                                                                                                                                                                                                                                                                                                                                                                                                                                                                                                                                                                                                                                                                                                                                                                                                                                                                                                                                                                                                                                                                                                                                                                                                                                                                                                                                                                                                                                                                                                                                                                                                                                                                                                                                                                                                                                                                                           | 164 Frozen shoulder          |       | The same of | MFIUS              | MT+ROM<br>Relaxation     | 9-     |                        |
|         |                     | Govind Singh ba          | - 17 Table 10 Table 1 | Chronic Vestigot CS          | 10:36 | 11:00       | CTIME              | VTR                      |        |                        |
| 4 5     |                     |                          | 441F                                                                                                                                                                                                                                                                                                                                                                                                                                                                                                                                                                                                                                                                                                                                                                                                                                                                                                                                                                                                                                                                                                                                                                                                                                                                                                                                                                                                                                                                                                                                                                                                                                                                                                                                                                                                                                                                                                                                                                                                                                                                                                                           | ACL Enjury + Garly LS        | 11:00 | 11:45       | 頂IMFI              | PITITUMS STAN            |        |                        |
| 6       |                     | Anita J. Kakreja         | Jr. 10 A.O.                                                                                                                                                                                                                                                                                                                                                                                                                                                                                                                                                                                                                                                                                                                                                                                                                                                                                                                                                                                                                                                                                                                                                                                                                                                                                                                                                                                                                                                                                                                                                                                                                                                                                                                                                                                                                                                                                                                                                                                                                                                                                                                    | LS                           | ino   | U.00        | TENSIME            | Strotchy<br>MT           |        |                        |
| 7       |                     |                          | 651M                                                                                                                                                                                                                                                                                                                                                                                                                                                                                                                                                                                                                                                                                                                                                                                                                                                                                                                                                                                                                                                                                                                                                                                                                                                                                                                                                                                                                                                                                                                                                                                                                                                                                                                                                                                                                                                                                                                                                                                                                                                                                                                           | Hand dyspunction             | 1:30  | 12:30       | MEIUSI             | Thomashist<br>+ED+HR     |        |                        |
|         |                     | The second second second | 621 F                                                                                                                                                                                                                                                                                                                                                                                                                                                                                                                                                                                                                                                                                                                                                                                                                                                                                                                                                                                                                                                                                                                                                                                                                                                                                                                                                                                                                                                                                                                                                                                                                                                                                                                                                                                                                                                                                                                                                                                                                                                                                                                          | C. SHUPL ROD                 | 11:3  | 12:30       | भूहीहुर।           | MT                       |        |                        |
| 3       |                     | Rishabh                  | 331M                                                                                                                                                                                                                                                                                                                                                                                                                                                                                                                                                                                                                                                                                                                                                                                                                                                                                                                                                                                                                                                                                                                                                                                                                                                                                                                                                                                                                                                                                                                                                                                                                                                                                                                                                                                                                                                                                                                                                                                                                                                                                                                           | LB+@LLRD                     | 12:00 | 1:00        | TENSLMF            | NFS total                |        |                        |
| 3       |                     | Neha Khurana             | OSSESSANA DA                                                                                                                                                                                                                                                                                                                                                                                                                                                                                                                                                                                                                                                                                                                                                                                                                                                                                                                                                                                                                                                                                                                                                                                                                                                                                                                                                                                                                                                                                                                                                                                                                                                                                                                                                                                                                                                                                                                                                                                                                                                                                                                   | lateral epicondylitis        | 11:49 | 15.5        | LEWS)              | Dispretinat<br>Widest FM |        |                        |
| 10      |                     | Rayani Bhandaki          |                                                                                                                                                                                                                                                                                                                                                                                                                                                                                                                                                                                                                                                                                                                                                                                                                                                                                                                                                                                                                                                                                                                                                                                                                                                                                                                                                                                                                                                                                                                                                                                                                                                                                                                                                                                                                                                                                                                                                                                                                                                                                                                                | Ormic latered spicerdylites  | 12:0  | 12:40       | TENS!              | FMAMT                    |        |                        |